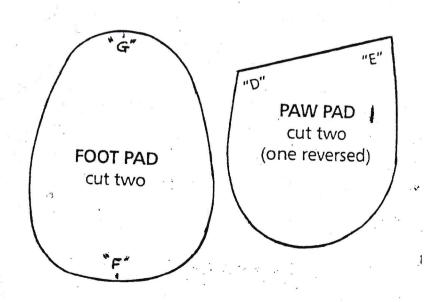

## PEGGY

- 35cm x 50cm Mohair or synthetic fabric
- 12cm x 14cm paw pad fabric
- 12mm Eyes
- 10 x 30mm disks
- 5 x cotter pins and washers (or nuts and bolts)
- Nose thread no 8

## Also have on hand:

- Stuffing
- Strong cotton for closing seams
- · Hemostat for turning pieces
- Plastic or steel pellets (optional)
- · General sewing supplies
- Copic E44 airbrush set