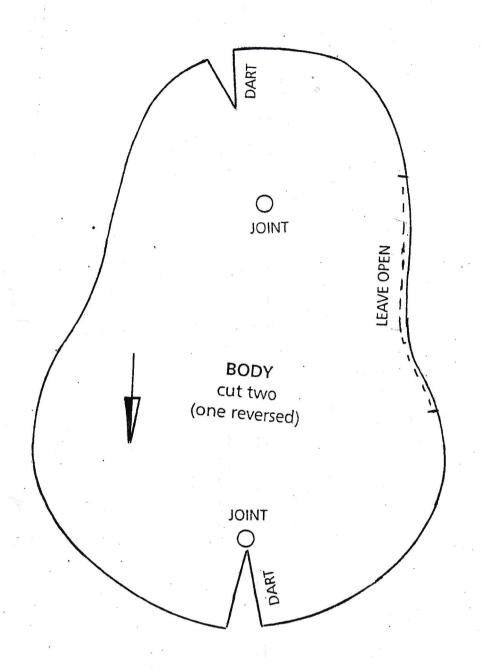

## PEGGY

- 35cm x 50cm Mohair or synthetic fabric
- 12cm x 14cm paw pad fabric
- 12mm Eyes
- 10 x 30mm disks
- 5 x cotter pins and washers (or nuts and bolts)
- Nose thread no 8

## Also have on hand:

- Stuffing
- Strong cotton for closing seams
- · Hemostat for turning pieces
- Plastic or steel pellets (optional)
- · General sewing supplies
- Copic E44 airbrush set