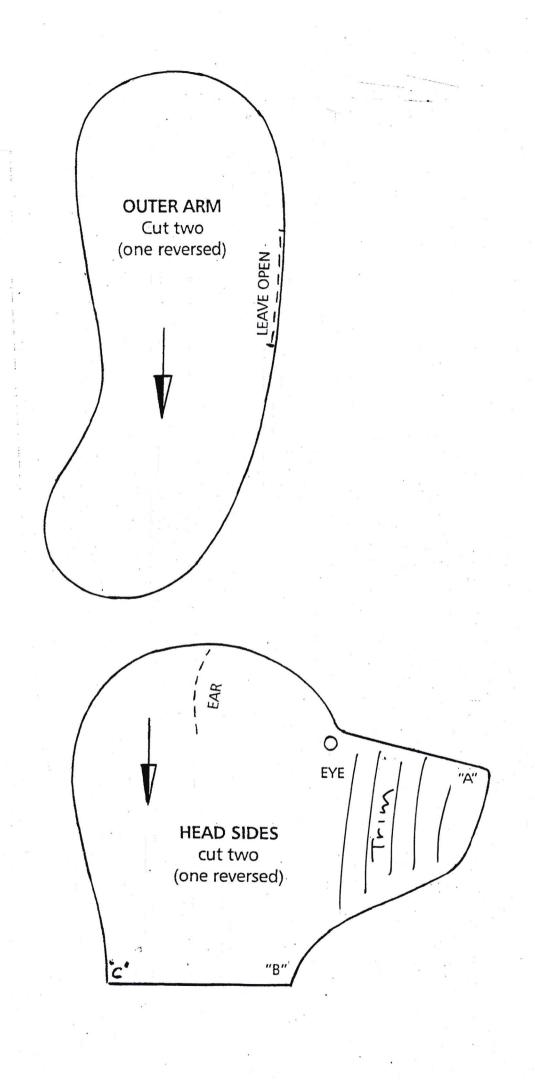

## PEGGY

- 35cm x 50cm Mohair or synthetic fabric
- 12cm x 14cm paw pad fabric
- 12mm Eyes
- 10 x 30mm disks
- 5 x cotter pins and washers (or nuts and bolts)
- Nose thread no 8

## Also have on hand:

- Stuffing
- Strong cotton for closing seams
- · Hemostat for turning pieces
- Plastic or steel pellets (optional)
- · General sewing supplies
- Copic E44 airbrush set