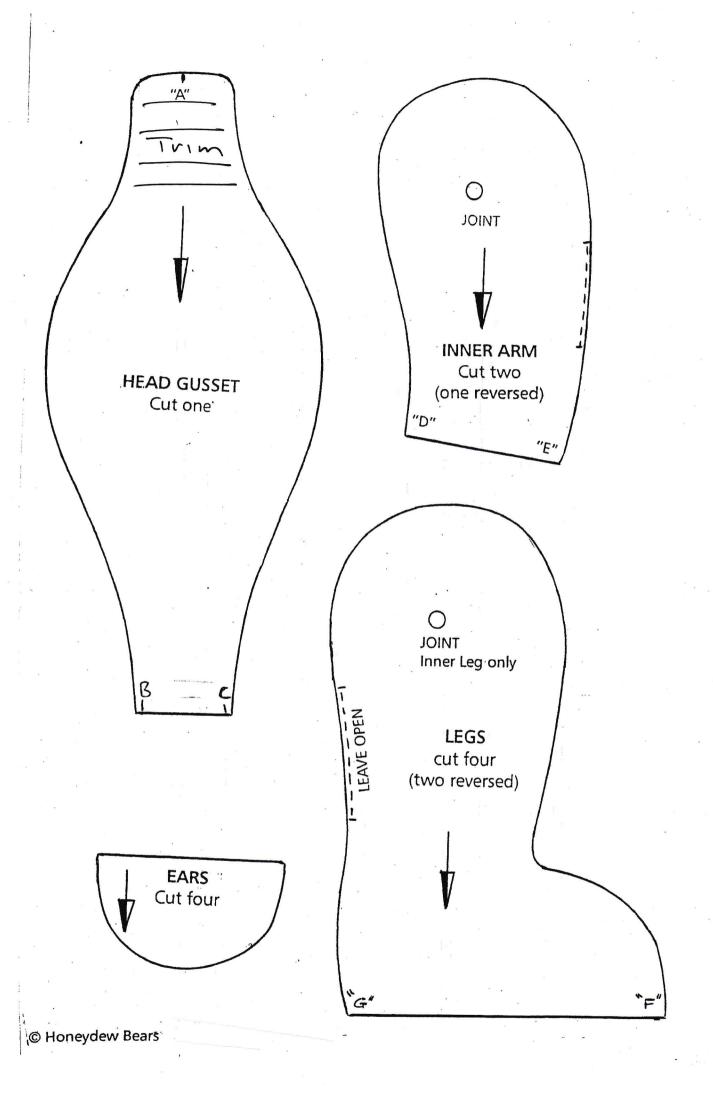

## PEGGY

- 35cm x 50cm Mohair or synthetic fabric
- 12cm x 14cm paw pad fabric
- 12mm Eyes
- 10 x 30mm disks
- 5 x cotter pins and washers (or nuts and bolts)
- Nose thread no 8

## Also have on hand:

- Stuffing
- Strong cotton for closing seams
- · Hemostat for turning pieces
- Plastic or steel pellets (optional)
- · General sewing supplies
- Copic E44 airbrush set